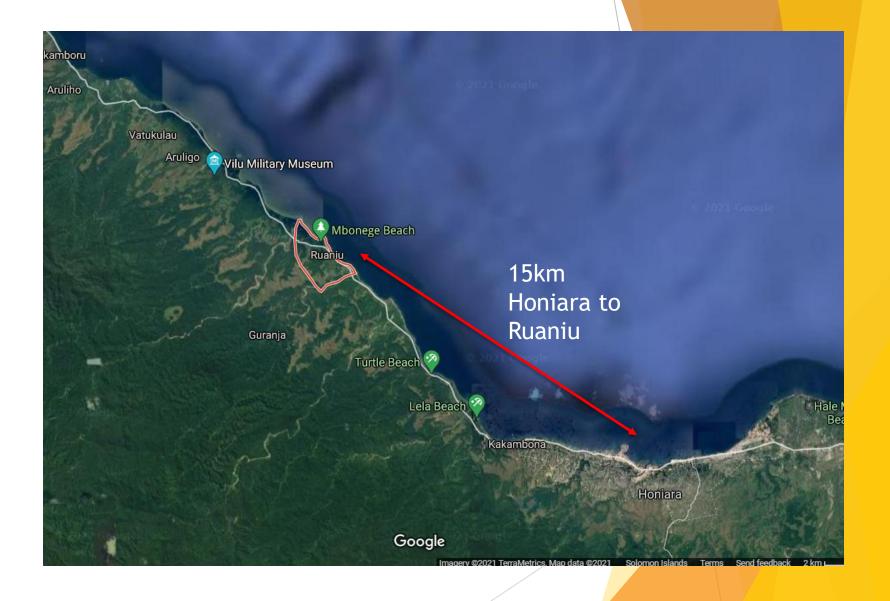

## Location

Ruaniu

Approximately 15km drive north west Point Cruz, Honiara.

It takes approximately 15-20 minutes to drive to Ruaniu from Honiara.

Phase 1: Roadside Commercial Blocks

Lot numbers: 409-462

Size: 35mx25m Area: 875m2