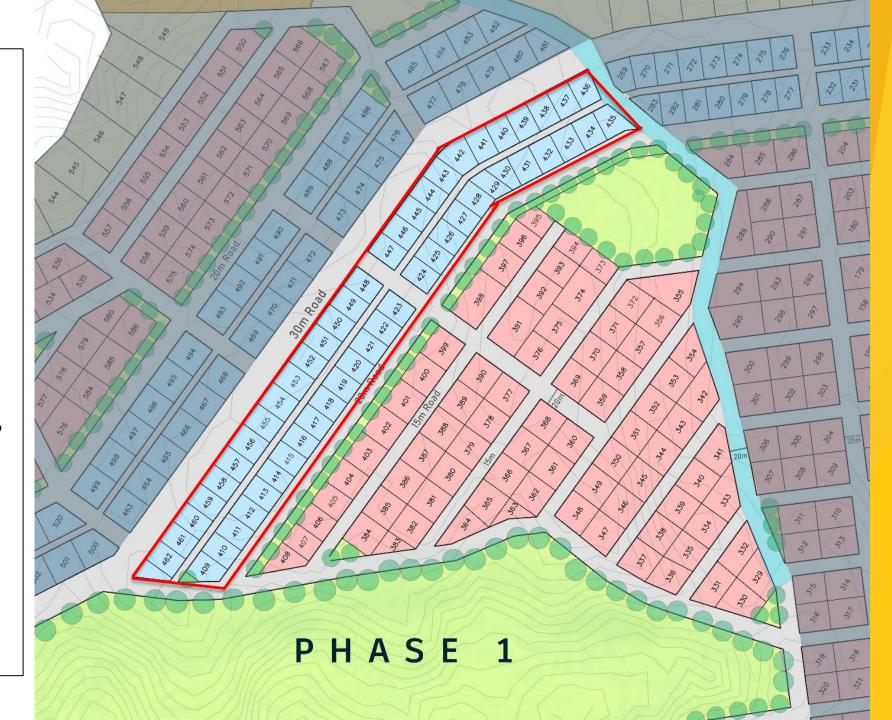

## Location

Ruaniu

Approximately 15km drive north west Point Cruz, Honiara.

It takes approximately 15-20 minutes to drive to Ruaniu from Honiara.

Phase 1: Roadside Commercial Blocks

Lot numbers: 409-462

Size: 35mx25m Area: 875m2

Price: \$127,750 Price/m2: \$146 Rental: \$2,540/yr

Description:

A 75- year lease of a cleared, leveled block alongside the main highway with excellent natural drainage.

Protected by:

Commercial Covenant