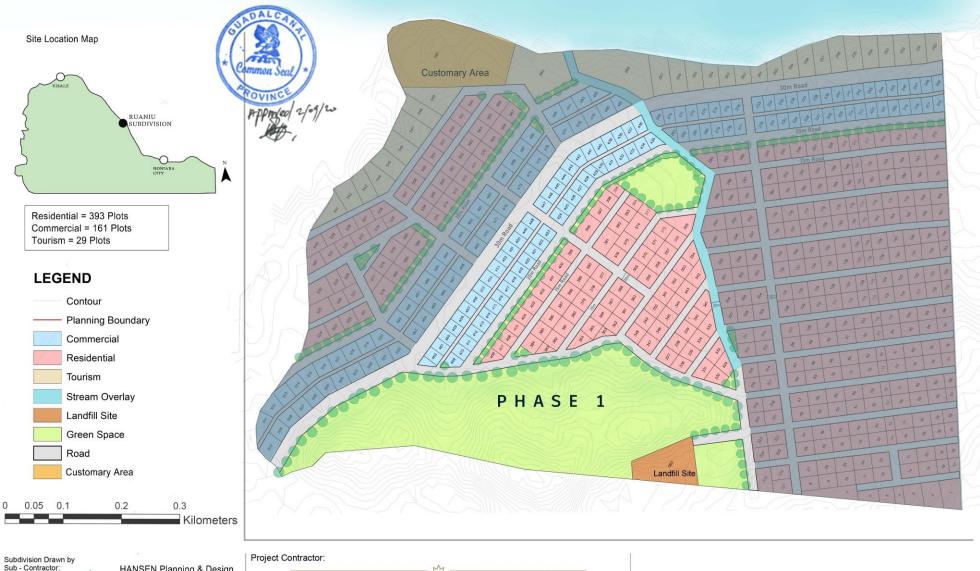

## Location

Ruaniu

Approximately 15km drive north west Point Cruz, Honiara.

It takes approximately 15-20 minutes to drive to Ruaniu from Honiara.

Phase 1: Roadside Commercial Blocks

Lot numbers: 409-462

Size: 35mx25m Area: 875m2

Price: \$127,750 Price/m2: \$146 Rental: \$2,540/yr

Description:

A 75- year lease of a cleared, leveled block alongside the main highway with excellent natural drainage.

Protected by:

Commercial Covenant