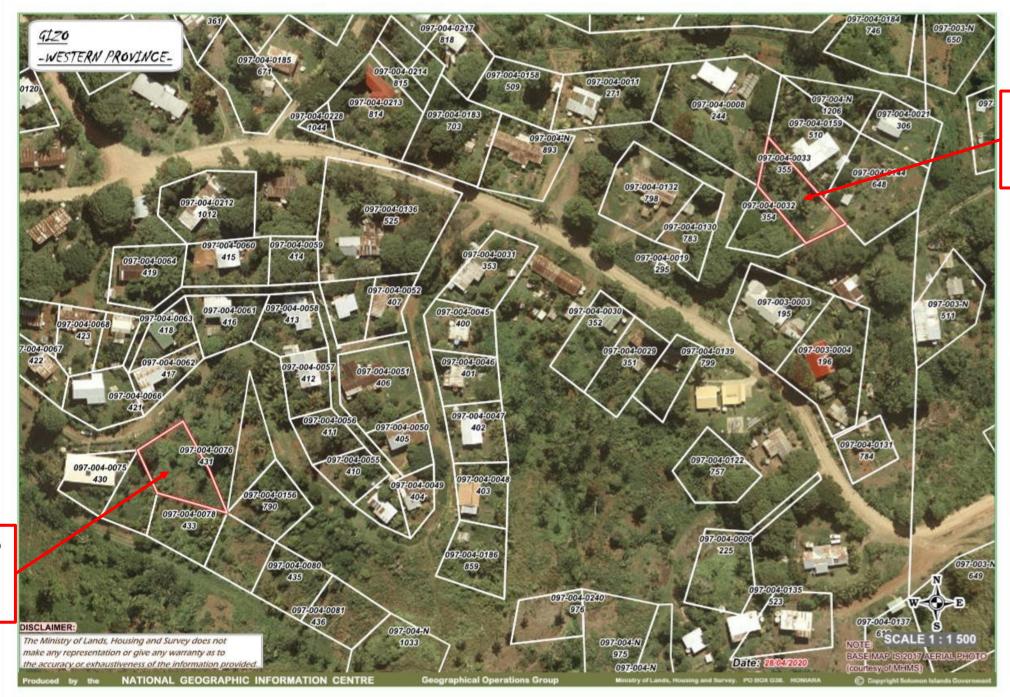

### **Location**

Two Residential Blocks

PN: 097-004-033 and PN: 097-004-076 located in central Gizo Town.

Close to all Western Province Government buildings, Gizo Market, Schools, Churches and shops.

097-004-076 0.0755 Hectares

097-004-076 0.0793 Hectares

Parcel 097-004-033 793m2

Parcel 097-004-076 755m2