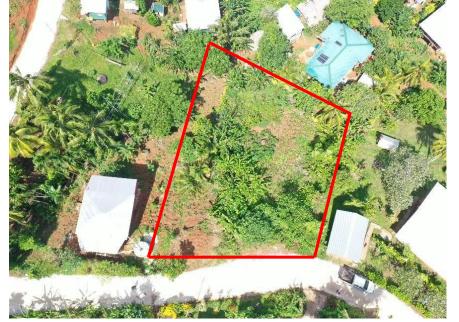

### **Location**

Two Residential Blocks

PN: 097-004-033 and PN: 097-004-076 located in central Gizo Town.

Close to all Western Province Government buildings, Gizo Market, Schools, Churches and shops.

097-004-076 0.0755 Hectares

097-004-076 0.0793 Hectares

Parcel 097-004-033 793m2

Parcel 097-004-076 755m2