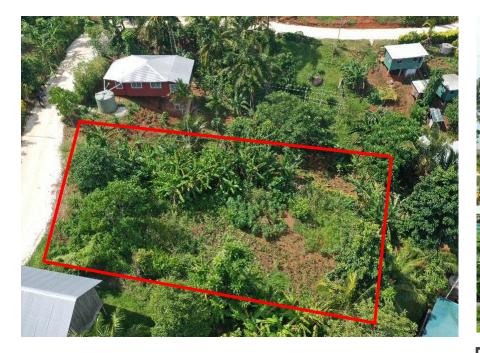

### **Location**

Two Residential Blocks

PN: 097-004-033 and PN: 097-004-076 located in central Gizo Town.

Close to all Western Province Government buildings, Gizo Market, Schools, Churches and shops.

097-004-076 0.0755 Hectares

097-004-076 0.0793 Hectares

Parcel 097-004-033 793m2

Parcel 097-004-076 755m2