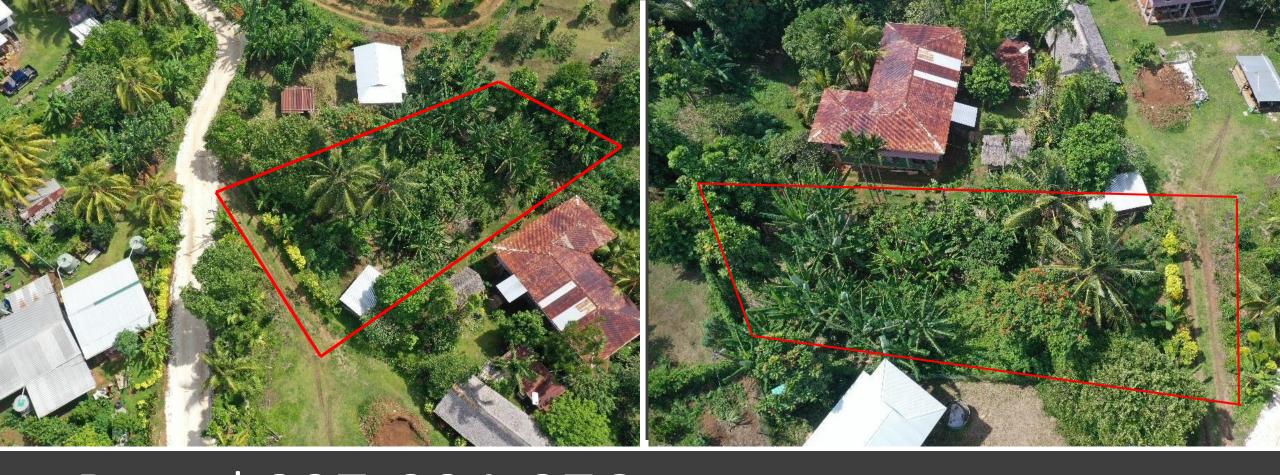

### **Location**

Two Residential Blocks

PN: 097-004-033 and PN: 097-004-076 located in central Gizo Town.

Close to all Western Province Government buildings, Gizo Market, Schools, Churches and shops.

097-004-076 0.0755 Hectares

097-004-076 0.0793 Hectares

Parcel 097-004-033 793m2

Parcel 097-004-076 755m2