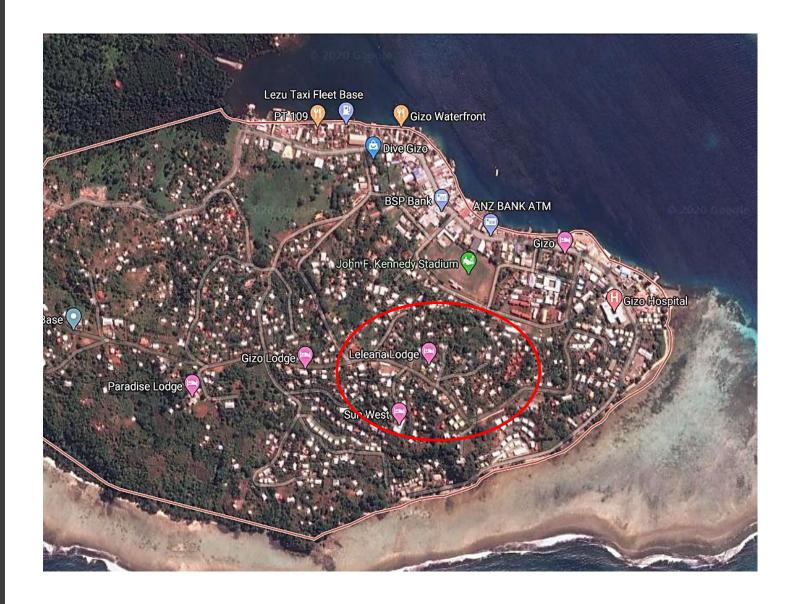

### **Location**

Two Residential Blocks

PN: 097-004-033 and PN: 097-004-076 located in central Gizo Town.

Close to all Western Province Government buildings, Gizo Market, Schools, Churches and shops.

097-004-076 0.0755 Hectares